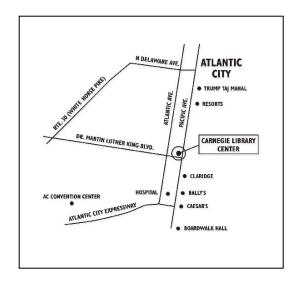

## Parking lot is located at 1600 - 1610 Pacific Avenue

Located at the corner of Kentucky & Pacific Avenues. A black ornamental fence runs along Pacific Avenue.

The lot is next to the 1616 Schultz-Hill Foundation ~ Professional Arts Building.

*From the AC Expressway:* Take the Expressway to the 4<sup>th</sup> traffic light, where Caesars & Trump Plaza are located, and turn left onto Pacific Ave. After turning onto Pacific Avenue, proceed 6 blocks to Kentucky Avenue. On your right you will pass Caesars, Bally's, & the Claridge. After passing the Claridge Hotel, the Carnegie facility will be on your left at the intersection of Pacific Avenue and Dr. MLK, Jr. Blvd. Go one more block and make a right hand turn onto Kentucky Avenue, then an immediate right into the parking lot.

From Route 30 eastbound (White Horse Pike): Take Route 30 (WHP) into Atlantic City. After crossing over the drawbridge move to the right-hand lane and follow signs for Dr. Martin Luther King, Jr. Blvd. Bear right onto Dr. MLK, Jr. Blvd. and proceed for several blocks. After crossing the intersection at Atlantic Ave., Dr. MLK, Jr. Blvd. turns into one lane. At the intersection of Pacific and MLK, (the Carnegie facility will be on your left) turn left onto Pacific and proceed one block to Kentucky Avenue. At the traffic light, turn right onto Kentucky, then an immediate right into the parking lot.

The Carnegie Library Center is the three story white marble building at the corner of Dr. MLK, Jr. Blvd. and Pacific Avenue.

You may exit (walking) the lot opposite to where you entered, but please cross at the traffic light at the corner of Dr. MLK, Jr. Blvd. and Pacific Avenue. Our main entrance is on Dr. MLK, Jr. Blvd.